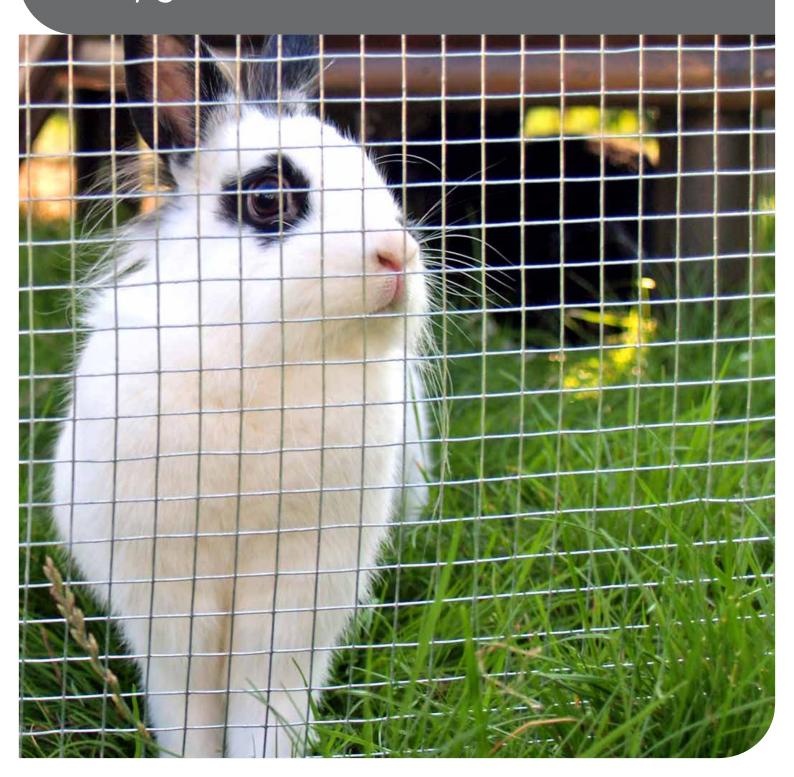

### **Product description**

Heavily galvanised welded fence with small square meshes

- Many applications: DIY, industry, protection of small wildlife, etc.
- ▶ Its excellent resistance to deformation and its anticorrosion properties makes it a very popular product

### **Applications**

Very diverse: agriculture, industry, leasure, etc.