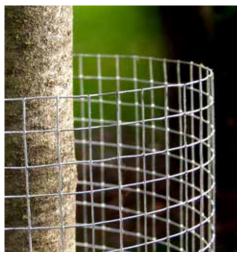

### **Product description**

Heavily galvanised welded fence with small square meshes

- Many applications: DIY, industry, protection of small wildlife, etc.
- ▶ Its excellent resistance to deformation and its anticorrosion properties makes it a very popular product

### Coating

Heavily galvanised

#### Characteristics

- Product delivered in rolls of 25 or 50 m
- ► Meshes from 6.5 x 6.5 up to 50 x 50 mm
- ▶ Please contact us for further information