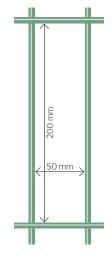

description**

- An attractive and solid panel providing excellent value for money for low and medium security applications.
- ▶ Welded mesh panel with rectangular mesh sizes of 50 x 200 mm with a special 3D profile for additional reinforcement
- Panels are made with 5 mm diameter vertical and horizontal wires and come with a barbed top edge





#### **Applications**

- Residential
- ► Industry
- Sport

#### Coating

- Powder coated in RAL 6005 and RAL 7016 as standard
- ► Other colours on request

#### Characteristics

| Height<br>(mm) | Folds number |
|----------------|--------------|
| 1030           | 2            |
| 1230           | 2            |
| 1530           | 3            |
| 1730           | 3            |
| 1930           | 3            |
| 2030           | 4            |



#### Mesh size

▶ 50 x 200 mm

#### Width

▶ 2506 mm

#### **Packaging**

▶ 50 panels per pallet

ArcelorMittal Bissen & Bettembourg Route de Finsterthal, L-7703 Bissen T +352 835 772, F +352 835 698