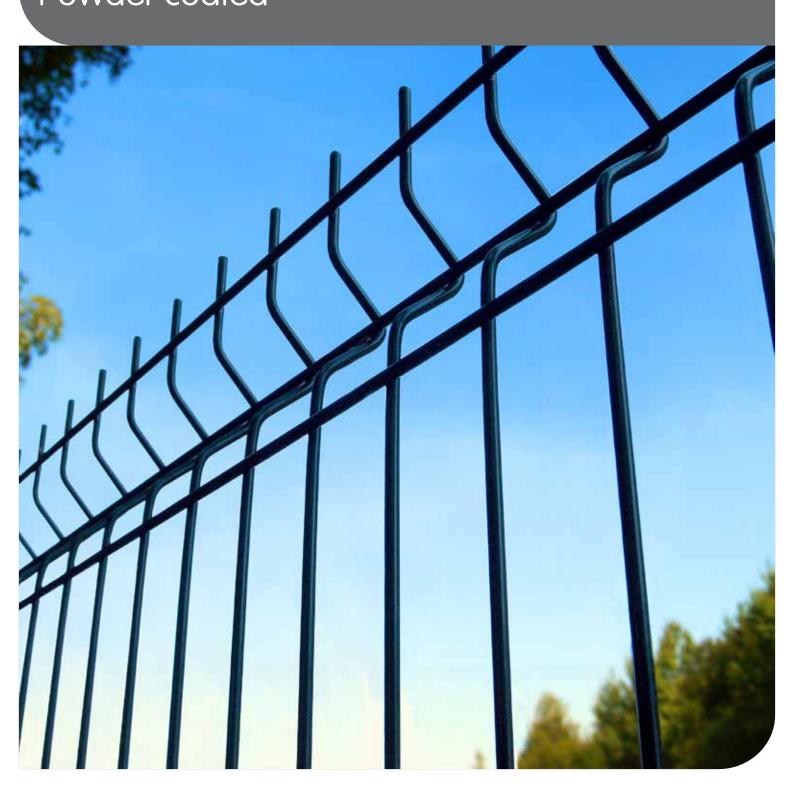

# 3D Panel Powder coated

## 3D Panel

### Powder coated

#### **Product description**

- An attractive and solid panel providing excellent value for money for low and medium security applications.
- ▶ Welded mesh panel with rectangular mesh sizes of 50 x 200 mm with a special 3D profile for additional reinforcement
- Panels are made with 5 mm diameter vertical and horizontal wires and come with a barbed top edge