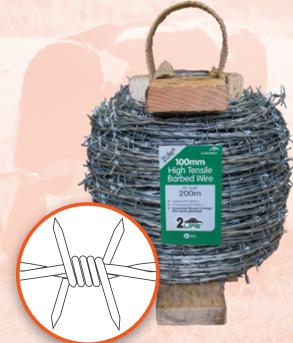

## Estate high tensile barbed wire

APPLICATIONS > Agriculture | Rail | Highways | Industrial | Security

## **Product description**

Traditional barbed wire manufactured to BS EN 10223-1. Made from 2Life<sup>®</sup> wire which lasts at least two times longer than heavily galvanised wire.

- > Uses high tensile wire for increased strength and durability.
- > Supplied on wooden reels for strength and ease of disposal, and with hessian handles to be easier to carry.
- Ideal for use on top or bottom of stock fencing, use as a three or five strand cattle fence or for use with security fencing.

| Characteristics                       |        |                    |                                     |                           |                   |                                  |
|---------------------------------------|--------|--------------------|-------------------------------------|---------------------------|-------------------|----------------------------------|
| Wire<br>Diameter                      | Length | Number<br>of Barbs | Tensile<br>Strength<br>of line wire | Space<br>between<br>Barbs | Nominal<br>Weight | Number<br>of rolls<br>per Pallet |
| mm                                    | m      | Sec. 1             | N/mm2                               | mm                        | kg                | Pr. Calific                      |
| 1.6                                   | 200    | 4                  | Min 950                             | 100                       | 10                | 60                               |
| Other lengths can be made on request. |        |                    |                                     |                           |                   |                                  |