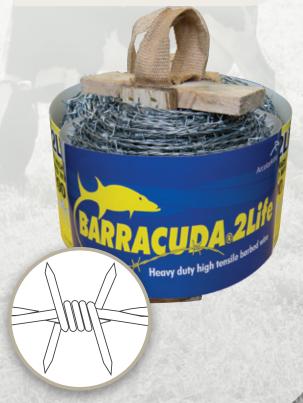

## Barracuda heavy duty high tensile barbed wire

APPLICATIONS Agriculture Rail Highways Industrial Security

## **Product description**

High tensile barbed wire made from 2Life<sup>®</sup> wire which lasts at least two times longer than heavily galvanised wire.

- > Unwinds quickly and easily with firmly fixed barbs.
- > Easier to tension with a high quality finish.
- > Supplied on wooden reels for strength and ease of disposal, and with hessian handles for easier carrying.
- > Has more twists and longer barbs than standard heavy duty high tensile barbed wire for extra strength and durability.