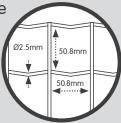

A cost effective, high security welded mesh

border fence providing economic security.

- > Height range: 1000-2000mm
- > Length: 25m
- > Standard colour: Green RAL 6005

A high protection, aesthetic welded mesh border

fence.

- > Height range: 1500-2000mm
- > Length: 25m
- > Standard colour: Green RAL 6005