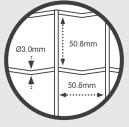

## Which Nature fence is right for your project?

A high security welded mesh border fence

providing effective security.

- > Height range: up to 2200mm high
- > Length: 25m
- > Standard colour: Green RAL 6005