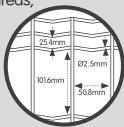

A high visibility welded mesh fence for parks and gardens.

- > Height range: 600-2000mm
- > Length: 25m
- > Standard colours: Green RAL 6005

A cost effective, aesthetic welded mesh fence for parks and

residential gardens.

- > Height range: 1000-1500mm
- > Length: 25m
- Standard colours: Green RAL 6005 or Anthracite RAL 7016

We live on the only planet we have. Choose Nature