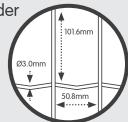

## Luxor® Nature

A robust welded mesh border fence best suited for residential areas.

reinforced edges with two small meshes.

- > Height range: 600-2000mm
- > Length: 25m
- Standard colours: Green RAL 6005 or Anthracite RAL 7016