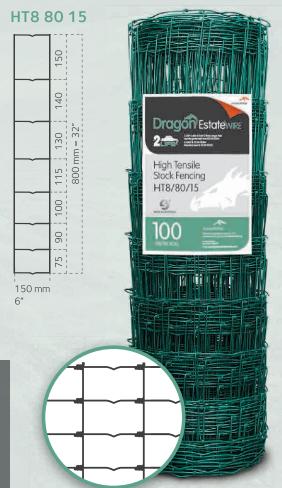

## Mesh

- Top & bottom wires Ø 2.50 mm. Min 1050 N/mm<sup>2</sup>
- Horizontal wires Ø 2.50 mm. Min 1050 N/mm<sup>2</sup>
- > Vertical wires Ø 2.50 mm. Min 600 N/mm<sup>2</sup>

| Characteristics                                         |        |                     |             |                   |                                  |
|---------------------------------------------------------|--------|---------------------|-------------|-------------------|----------------------------------|
| Designation                                             | Height | Vertical<br>spacing | Length      | Nominal<br>weight | Number<br>of rolls<br>per pallet |
| 107 20 1 1 1 1 1 1 1 1                                  | mm     | mm                  | m           | kg                |                                  |
| HT8/80/15                                               | 800    | 150                 | 100/200/300 | 60/120/180        | 12/6/4                           |
| Other patterns, sizes and heights available on request. |        |                     |             |                   |                                  |