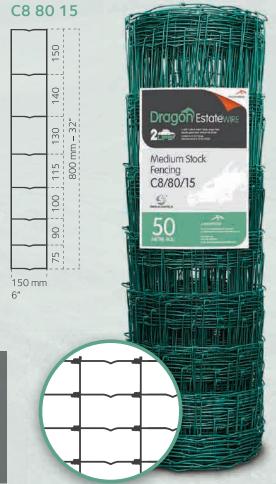

## Mesh

- Top & bottom wires Ø 3.00 mm. Min 600 N/mm<sup>2</sup>
- ➤ Horizontal wires Ø 2.50 mm. Min 600 N/mm²
- Vertical wires Ø 2.50 mm, Min 350 N/mm<sup>2</sup>

| Characteristics                                         |        |                     |            |                   |                                  |
|---------------------------------------------------------|--------|---------------------|------------|-------------------|----------------------------------|
| Designation                                             | Height | Vertical<br>spacing | Length     | Nominal<br>weight | Number<br>of rolls<br>per pallet |
|                                                         | mm     | mm                  | m          | kg                | 4. 25/2/240                      |
| C8/80/15                                                | 800    | 150                 | 50/100/250 | 32/64/160         | 20/12/4                          |
| Other patterns, sizes and heights available on request. |        |                     |            |                   |                                  |