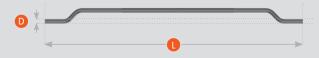

#### Fibre specification >

- Diameter: 0.90mm
- Aspect Ratio (L/d): 67
- Length: 60mm