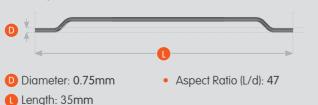

# HE++ 75/35

#### The hooked end fibre

XCarb<sup>®</sup> recycled and renewably produced fibres are manufactured using high levels of recycled steel and 100% renewable electricity, significantly reducing the carbon footprint of your construction projects.

#### Material characteristics >

- Tensile strength of drawn wire: 2150 N/mm<sup>2</sup>
- Number of fibres per kg: 8200
- Manufactured using recycled steel and renewable electricity.