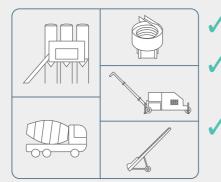

#### Dosing and mixing >

## Introduce fibres with sand and aggregates

- Add fibres to fresh concrete
- Onsite support and technical advice on mixing and dosing equipment
- Wide range of solutions with automatic dosing equipment, blast-machines and conveyor belts available