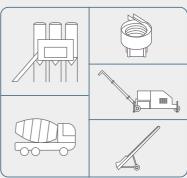

### Dosing and mixing >

- Introduce fibres with sand and aggregates
- Add fibres to fresh concrete
- Onsite support and technical advice on mixing and dosing equipment
- Wide range of solutions with automatic dosing equipment, blast-machines and conveyor belts available