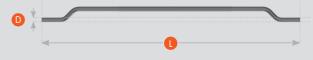

#### Fibre specification >

- Diameter: 0.55mm
- Aspect Ratio (L/d): 73
- Length: 40mm