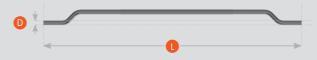

### Fibre specification >

- Diameter: 0.55mm
- Aspect Ratio (L/d): 64
- Length: 35mm