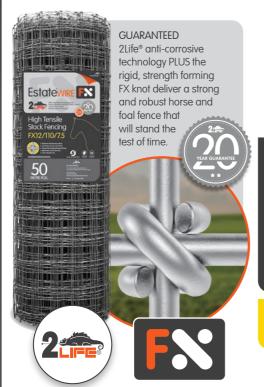

# Estatewire FX

Estate WIRE FX combines 2Life anti-corrosive technology with the rigid, strength forming advantages of the FX knot to deliver a stronger, longer lasting horse and foal fence.

We have been making longer lasting fencing for more than 30 years. Like our fencing products, we are here to stay.

#### The advantages of EstateWIRE FX:

- Animal hide, skin and coat friendly, reducing the risk of injury to livestock and people
- Stronger than traditional hinge joint fence
- Better vertical rigidity due to solid vertical wires
- More horizontal rigidity, enabling an easier, more professional installation
- Manufactured to BS FN 10223-5
- Galvanised to BS EN 10244-2
- Guaranteed to last at least twice as long as zinc only galvanised products to BS EN 10244-2 Class A.